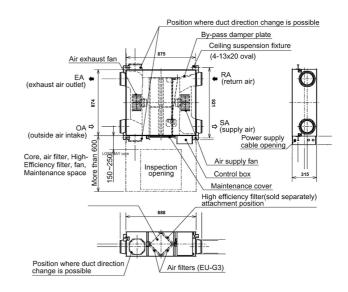

ExLo-Lo-Hi-ExHi                         | 88-85-80-80                                     |
| Enthalpy Exchange Efficiency Heating (%) -<br>ExLo-Lo-Hi-ExHi                    | 81.5-76.5-?-?                                   |
| Enthalpy Exchange Efficiency Cooling (%) - ExLo-Lo-Hi-ExHi                       | 81-75.5-71-?                                    |
| Dimensions (mm) - W-D-H                                                          | 874-888-315                                     |
| Weight (kg)                                                                      | 29                                              |
| Duct Size (mm)                                                                   | 150                                             |

## **DIMENSIONS**

LGH-35RX5-E